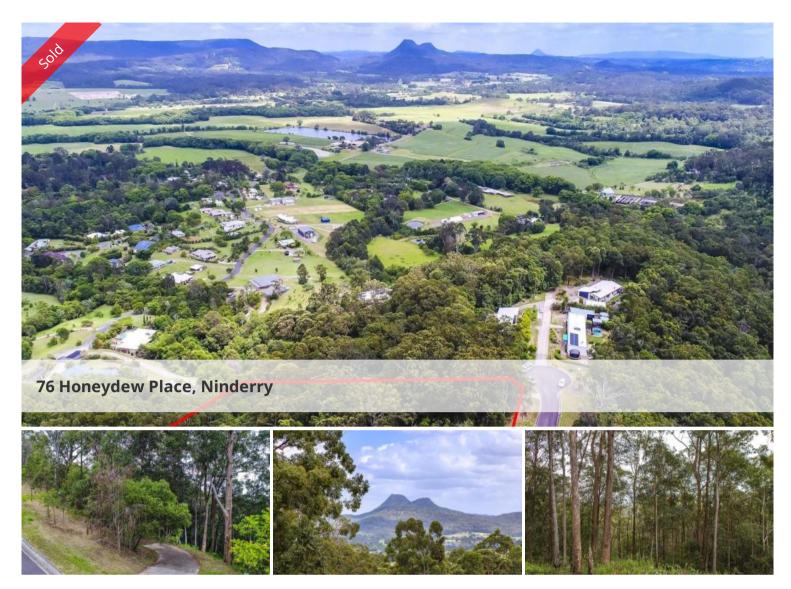

## Natural Rainforest - Mt Ninderry

Live amongst natural rainforest. All you need is a builder, beautiful rainforest mountain retreat block situated 25 mins from Noosa. The current owners plans have changed and has to reluctantly sell. The land is nearly 2 acres at 7,199 sq m. Elevated views of the surrounding hills & bush. Extended building envelope approved (which has now lapsed). All tests completed eg: Slope/Soil & Bush Fire. Architectural house plans for a 3 bed, 3 bath home & geo tec report all available to view with this vacant block. All the hard work done & no building covenants. The block is fully treed with mostly small regrowth & has a concrete driveway for easy access & power connected to the block. Bin & postal services available with tanks needed for water & bio-cycle for septic. Quiet, child friendly cul-de-sac only 5 minutes to Yandina town centre, 15 minutes to Coolum Beach and 25 minutes to Noosa's Main Beach.