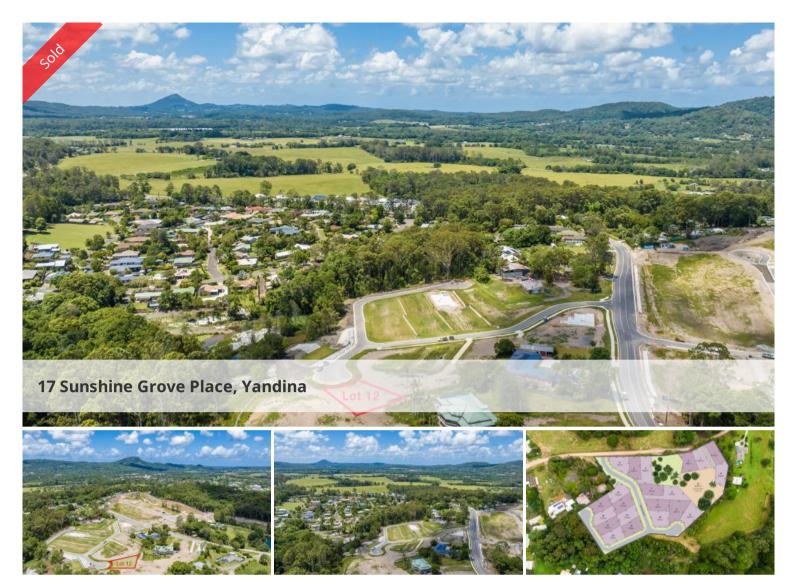

## Make the Move - Build Your Dream Home

SOLD BY KATE HENDERSON-BURTON.. Welcome to Sunshine Grove, Yandina. Your very own scenic boutique residential estate, only 15 km to Coolum Beach and a leisurely 30 minutes drive to the ever popular Hastings Street & Main beach Noosa.

This idyllic location boasts 21 spacious building lots. So don't miss the opportunity to be part of this vibrant community township. "The last block remaining", lot 12 set on an elevated 846m2 block with northerly aspects.

Surrounded by nature, the layout of the residential lots were designed to capture the natural beauty of the hinterlands flora & fauna.

Titles already issued, so no delay in starting to build your dream home today!

Features to remember:

- Boutique Estate
- Last remaining block 846m2
- Elevated cul-de-sac position
- Registered title Ready to build
- Power, water, sewage & NBN ready
- Adjoining nature reserves
- Easy access to Bruce Highway
- 20 minutes to Sunshine Coast Airport
- Close to Yandina Township, shops, schools, Farmers market,