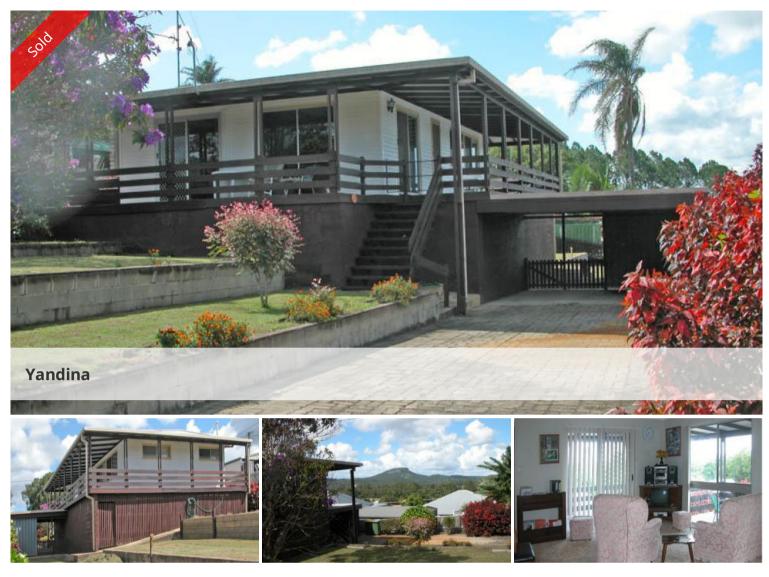

## FIRST HOME? GET IN QUICK.

Impressive east facing views to Mt Ninderry from the verandah of this high set vinyl clad home located just a few minutes from the town centre of Yandina. The home has two built in bedrooms and an open plan lounge dining and kitchen. Underneath the home there is a well set up workshop. Car accommodation for two cars in the carport. Easy access to the house via steps and also a ramp.

## 🚔 2 🔊 1 🛱 2 🗔 763 m2

| Price         | SOLD        |
|---------------|-------------|
| Property Type | Residential |
| Property ID   | 596         |
| Land Area     | 763 m2      |