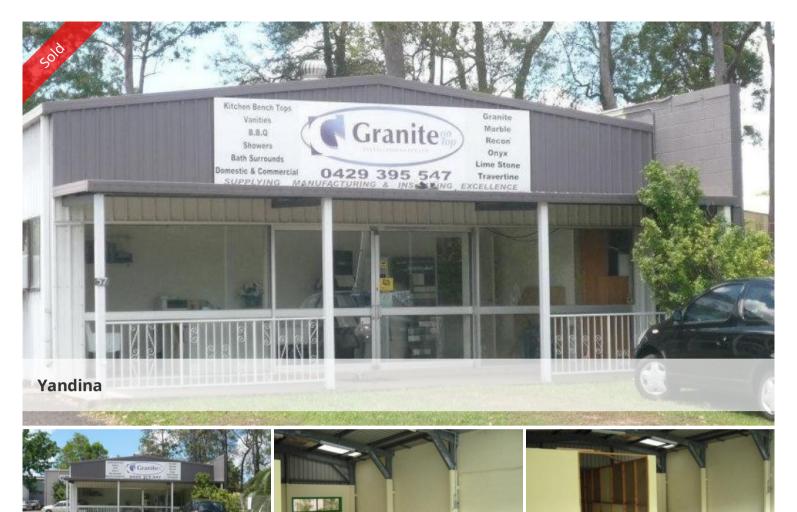

133 sqm industrial shed in the Weighbridge Estate at Yandina. Plenty of road frontage & exposure from the Yandina Nambour connection road and also Cordwell Road. The shed has airconditioning and a separate kitchen and bathroom area. Plenty of parking.

Price SOLD
Property Type Residential
Property ID 655